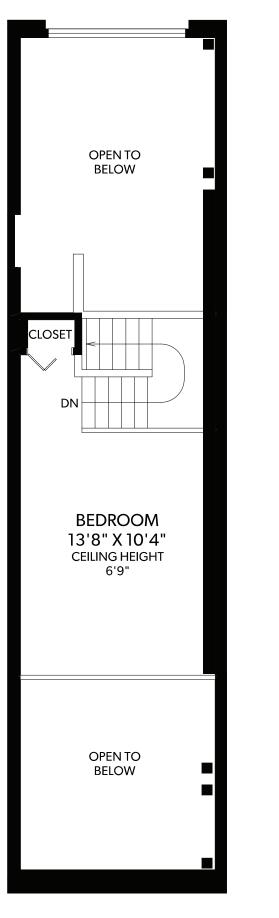

## **UPPER FLOOR**

| FLOOR | FINISHED | UNFINISHED | TOTAL |
|-------|----------|------------|-------|
| MAIN  | 605      | 0          | 605   |
| UPPER | 263      | 0          | 263   |
| TOTAL | 868      | 0          | 868   |

All information furnished regarding this property is from sources deemed reliable but no warranty or representation is made to the accuracy thereof. Purchaser to verify measurements if important.