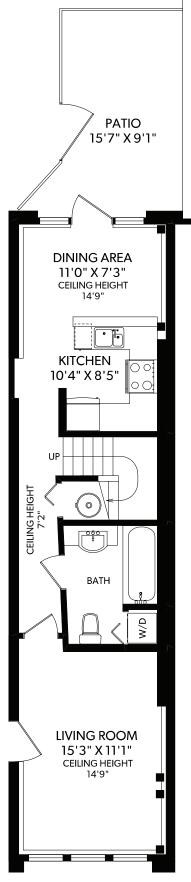

## **MAIN FLOOR**

| FLOOR | FINISHED | UNFINISHED | TOTAL |
|-------|----------|------------|-------|
| MAIN  | 605      | 0          | 605   |
| UPPER | 263      | 0          | 263   |
| TOTAL | 868      | 0          | 868   |

All information furnished regarding this property is from sources deemed reliable but no warranty or representation is made to the accuracy thereof. Purchaser to verify measurements if important.